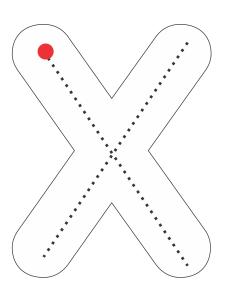

Student Name:\_\_\_\_

Cut and paste the coloured paper on letter  $\dot{x}$  then trace it.

| Trace letter `x' |   |   |   |
|------------------|---|---|---|
|                  |   |   |   |
| X                | X | X | X |
|                  |   |   |   |