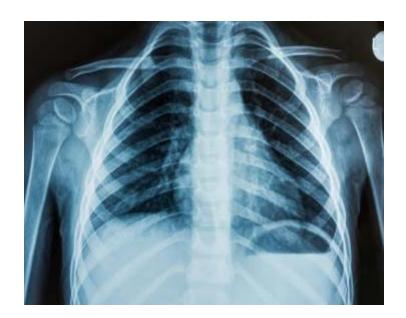

for catalogue

\_Date:\_ Student Name:\_

Say the name of each picture. Circle the letter that matches the ending sound.

u e x

Topic: Letter 'x' Worksheet # 5

Student Name:\_\_\_\_\_Date:\_\_\_\_

 $\dot{x}$  is for x-ray. Trace the letter  $\dot{x}$ .