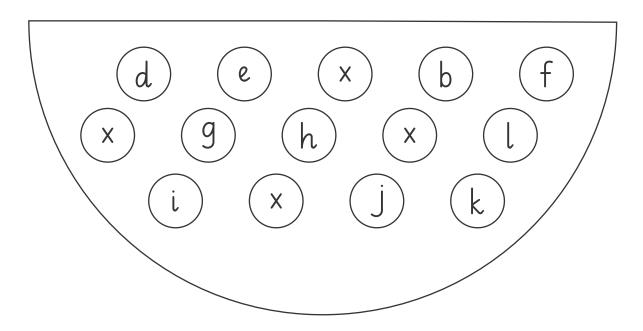

Topic: Letter 'x' Worksheet # 2

Student Name:\_\_\_\_\_Date:\_\_\_\_

Ali has mixed all letters now help him to find the letter 'x' and colour it.

| Trace letter 'x' |   |   |   |  |
|------------------|---|---|---|--|
|                  |   |   |   |  |
| X                | X | X | X |  |