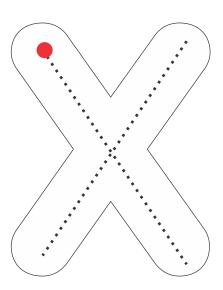

Topic: Letter 'x' Worksheet # 3

Student Name:\_\_\_\_\_Date:\_\_\_\_\_

scan QR code for catalogue

Trace the letter 'x' and match the pictures that have letter 'x' sound.

Topic: Letter 'x' Worksheet #4

| scan QR code |
|--------------|